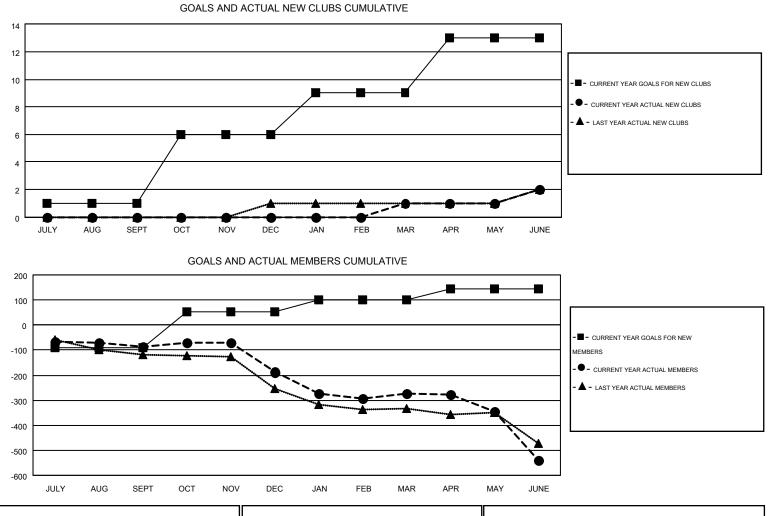

## CARL HARRELL GMT

LOCATION: NORTH CAROLINA

| ~ • • • |    |   |
|---------|----|---|
| GM      | CA | 1 |
|         |    |   |

Results as of: 6/30/2015

|                       |                  | Clubs     |                  |                       |               |                    | Members                                |                    |                  |
|-----------------------|------------------|-----------|------------------|-----------------------|---------------|--------------------|----------------------------------------|--------------------|------------------|
| RESULTS FOR 2014-2015 |                  |           |                  | RESULTS FOR 2014-2015 |               |                    |                                        |                    |                  |
| QUARTER               | NEW CLUB<br>GOAL | NEW CLUBS | DROPPED<br>CLUBS | NET<br>GAIN/LOSS      | QUARTER       | NEW MEMBER<br>GOAL | CHARTER AND<br>NEW<br>MEMBERS<br>ADDED | DROPPED<br>MEMBERS | NET<br>GAIN/LOSS |
| JULY/AUG/SEPT         | 1                | 0         | 4                | -4                    | JULY/AUG/SEPT | -90                | 153                                    | 240                | -87              |
| OCT/NOV/DEC           | 5                | 0         | 7                | -7                    | OCT/NOV/DEC   | 143                | 134                                    | 235                | -101             |
| JAN/FEB/MAR           | 3                | 1         | 0                | 1                     | JAN/FEB/MAR   | 46                 | 192                                    | 279                | -87              |
| APR/MAY/JUNE          | 4                | 1         | 4                | -3                    | APR/MAY/JUNE  | 47                 | 135                                    | 402                | -267             |